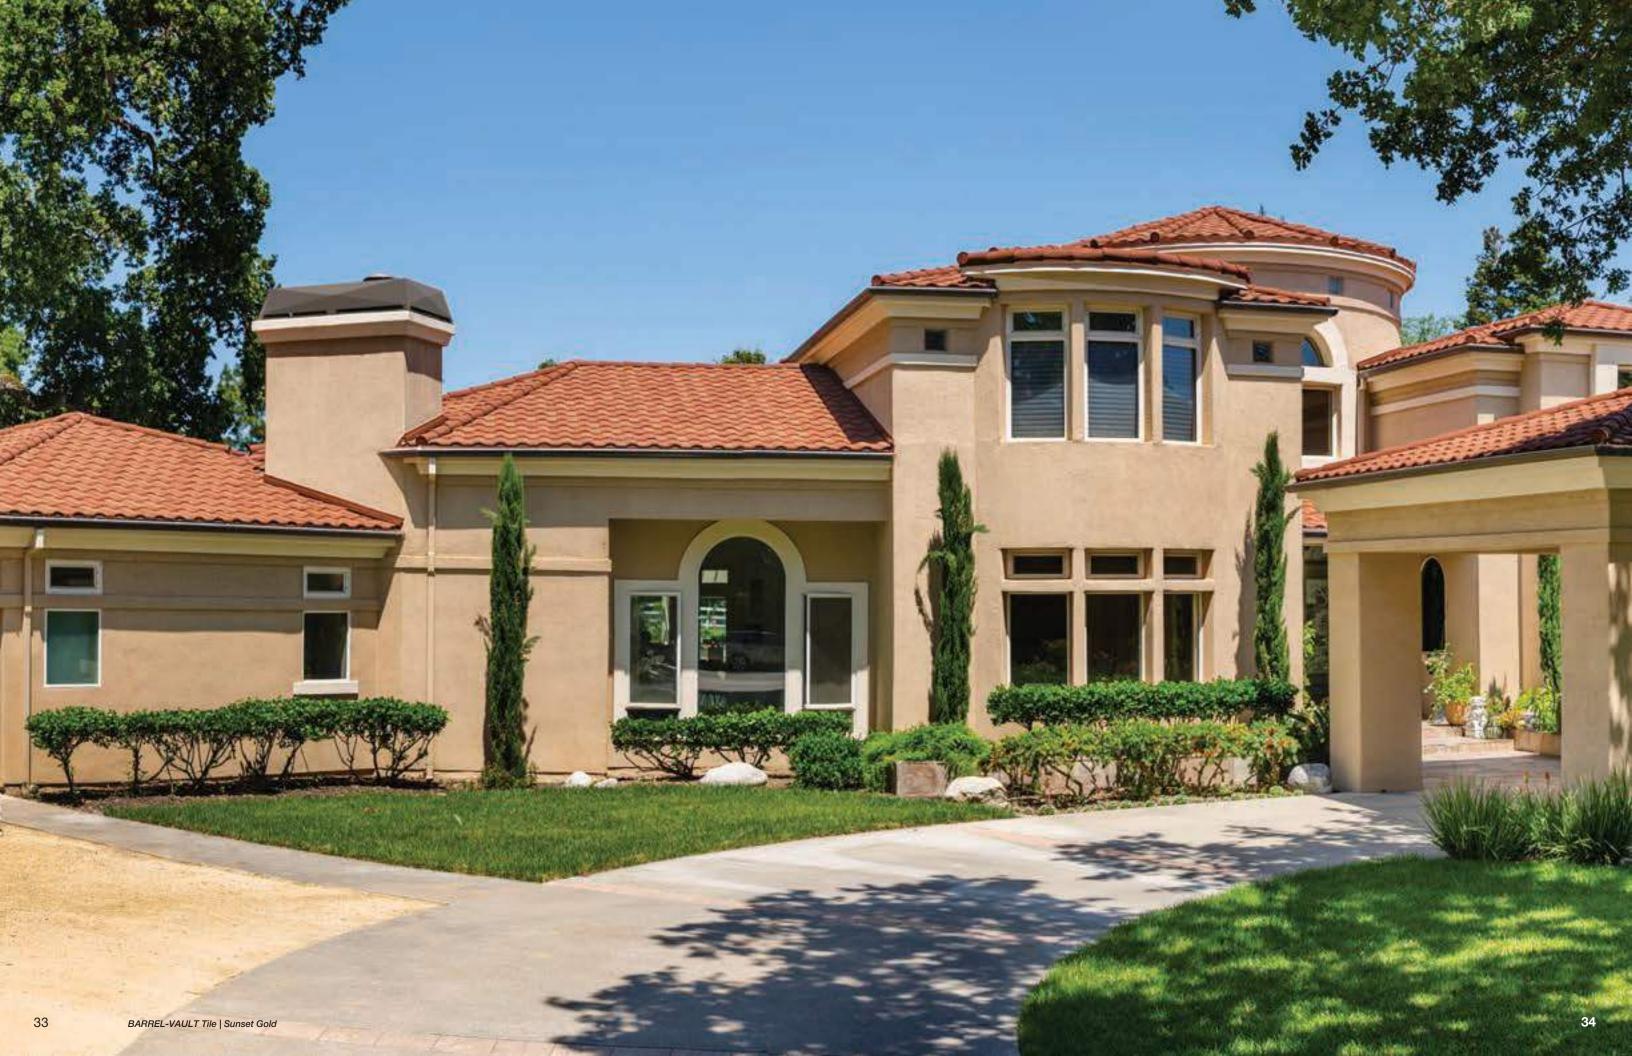

result is a cooler attic and living space in the home. No matter the install method, Batten with Elevated Batten System® (EBS) battens or Direct-to-Deck, a Unified Steel<sup>™</sup> Stone Coated roof with ASV can help provide energy savings compared to asphalt shingles.

The Oak Ridge National Laboratory (ORNL) conducted a 12-month study on the effects of high IR pigments vs. metal roofs installed with an airspace\*. The study showed that EBS or ASV can reduce heat flow into a building by nearly 30%. This can lead to an increase in year-round energy efficiency by reducing heat gains during the summer and heat losses during the winter. These dramatic results prove ASV is just as important to achieving energy efficiency as reflective roofs.

Hot air rises and is vented off the roof.









# Unified STEEL

#### W/estlake Royal Roofing Solutions™

#### ABOUT WESTLAKE ROYAL ROOFING SOLUTIONS

Westlake Royal Roofing Solutions<sup>™</sup> is the combination of DaVinci<sup>®</sup> Roofscapes and the former Boral North America roofing product lines. The company is a recognized, national leader in durable and sustainable clay, composite, concrete, and steel roof systems and components. The company's offering include US Tile<sup>®</sup> products, a legacy line of premium, stunning clay tile solutions manufactured to the highest standard of sustainability and craftsmanship; DaVinci<sup>®</sup> Roofscapes, beautiful and durable composite slate and shake roofing tiles; Newpoint<sup>™</sup> Concrete Tile Roofing, the enduring line of concrete tile known for its superior strength, Clas