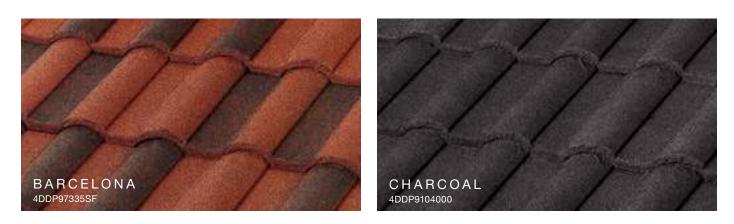

# THE ROOF **DEFINES YOUR** HOME'S CHARACTER

**BARREL-VAULT Tile** Barcelona

Charcoal

Enhanced High-Definition two color blend that creates a clean, classic mid-profile shingle look.

S

# GRANITE-RIDGE 1

A low-profile high wind resistant shingle that adds long-life and beauty.

**\_** S

The traditional look of High-Barrel Spanish tile that enhances your home's curb appeal.

CRRC #: 0942-0228 / Ref: 0.22 / Emi: 0.93 / SRI: 23 / Aged SRI: 22\*