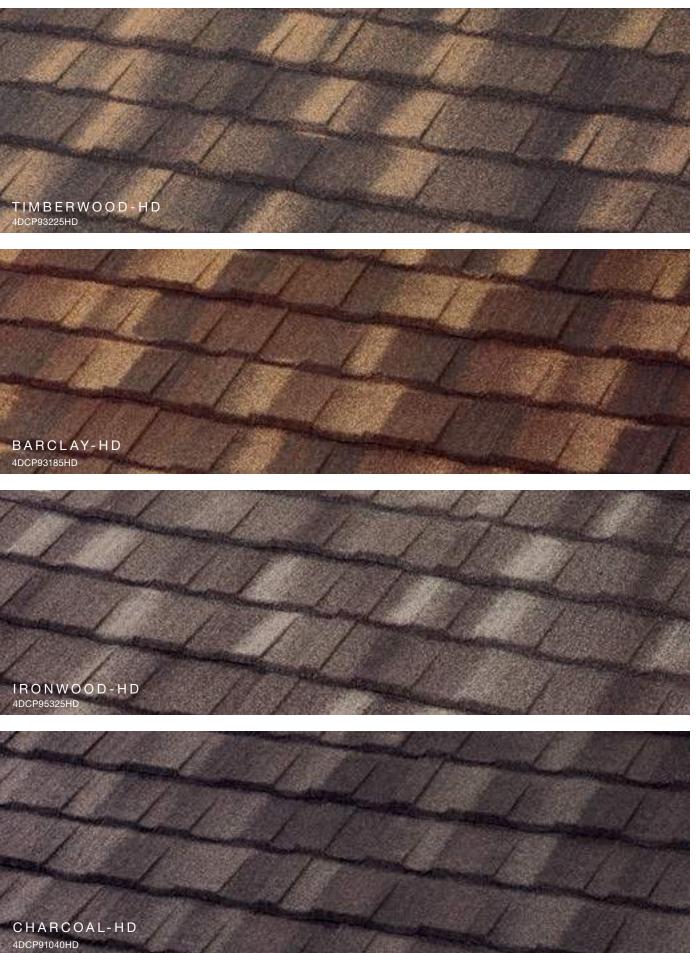

Charcoal

Enhanced High-Definition two color blend that creates a clean, classic mid-profile shingle look.

S