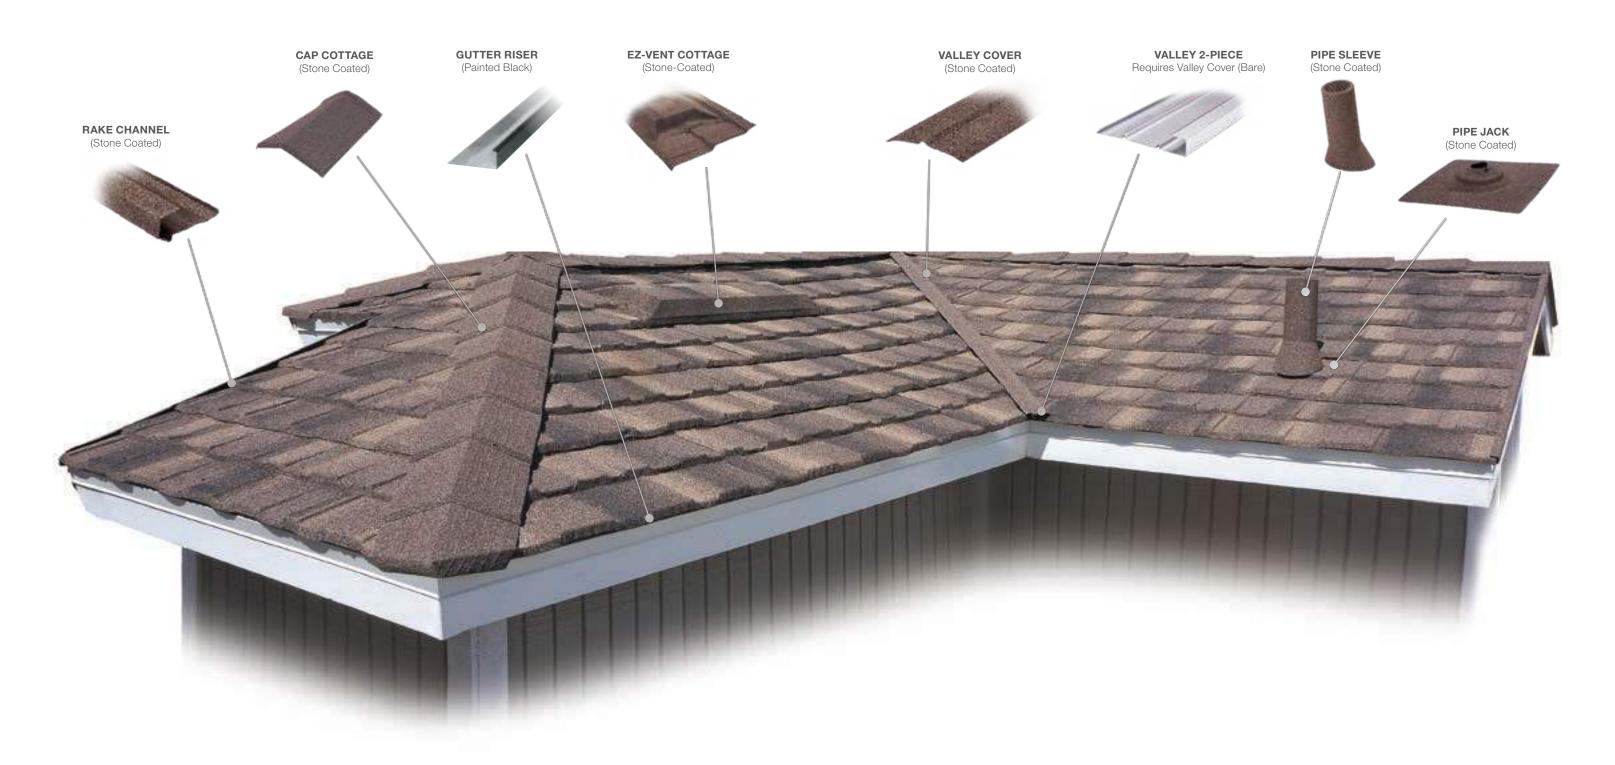

### Unified Steel<sup>™</sup> Accessories

Unified Steel<sup>™</sup> offers a wide range of innovative accessories for all of its panel profiles. It is these simple yet well-designed parts and pieces that provide a perfect finish to any roof.