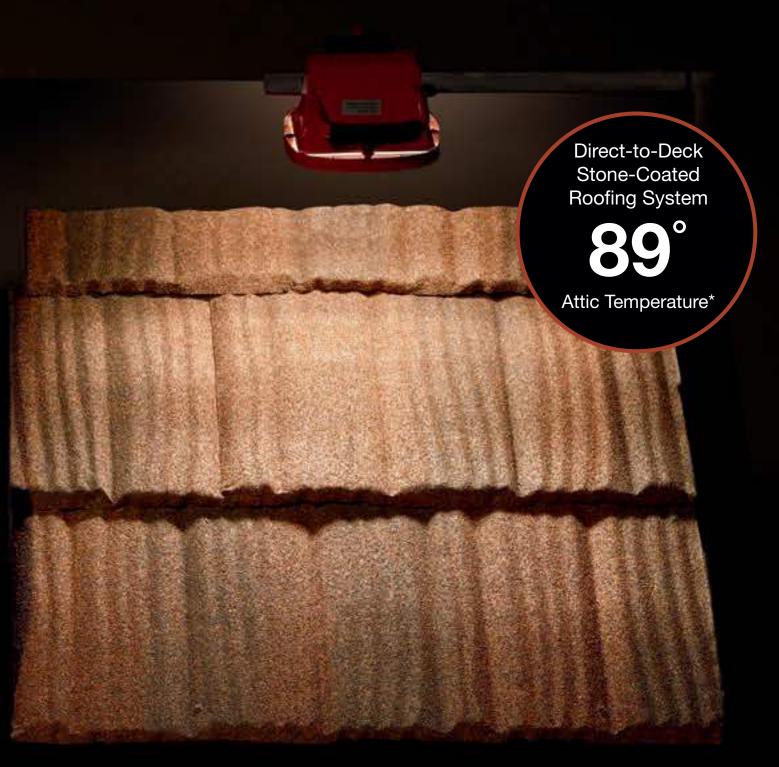

### Energy-Efficient

Attic temperatures measured using identical heat sources simulating the sun's radiation comparing Unified Steel<sup>™</sup> Stone Coated Roof System with Above Sheathing Ventilation (ASV) to a common asphalt shingle installation. The result is less heat in the attic and lower energy bills.

## Above-Sheathing Ventilation (ASV)

Hot air always rises and creates a natural convection effect. This allows the heated air to be exhausted through ventilation, which causes a continuous

airflow across the roof deck. The result is a cooler attic and living space in the home. No matter the install method, Batten with Elevated Batten System® (EBS) battens or Direct-to-Deck, a Unified Steel<sup>™</sup> Stone Coated roof with ASV can help provide energy savings compared to asphalt shingles.

The Oak Ridge National Laboratory (ORNL) conducted a 12-month study on the effects of high IR pigments vs. metal roofs installed with an airspace\*. The study showed that EBS or ASV can reduce heat flow into a building by nearly 30%. This can lead to an increase in year-round energy efficiency by reducing heat gains during the summer and heat losses during the winter. These dramatic results prove ASV is just as important to achieving energy efficiency as reflective roofs.