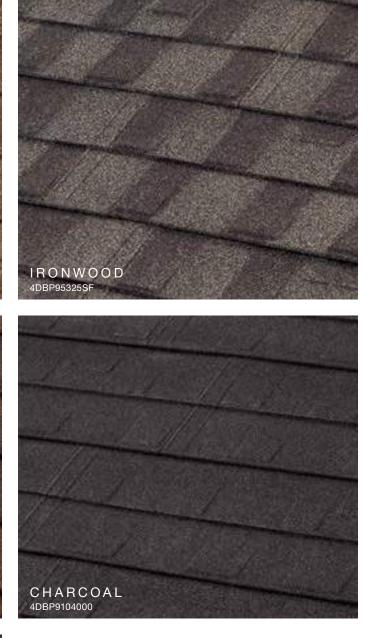

# THE ROOF BECOMES AN IMPORTANT PART OF YOUR HOME'S COLOR SCHEME

GRANITE-RIDGE Shingle

Charcoal

Enhanced High-Definition two color blend that creates a clean, classic mid-profile shingle look.

S