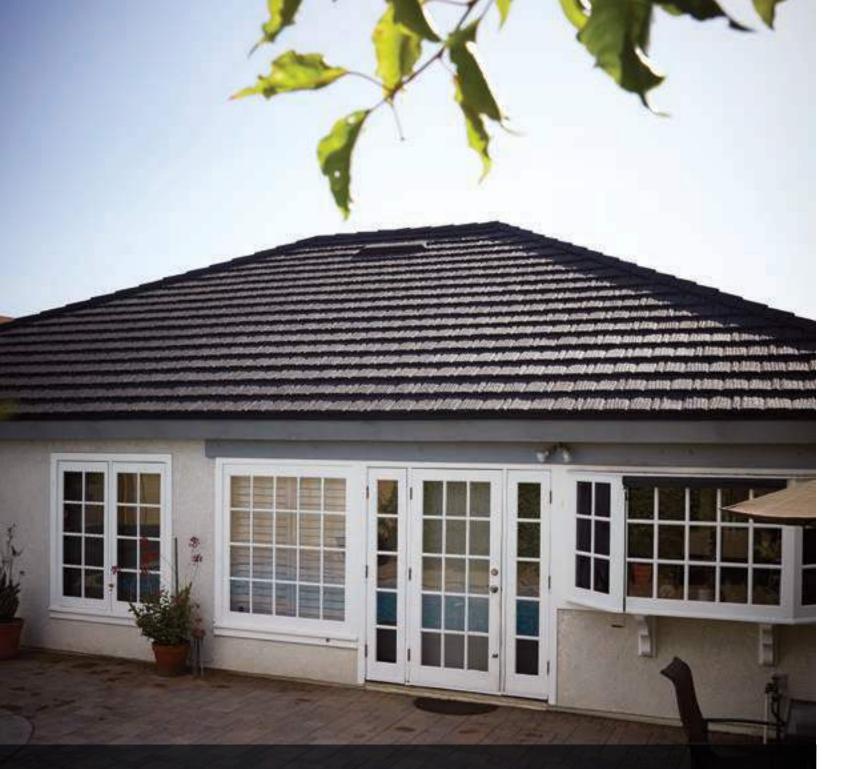

### Beautifully Efficient

Unified steel A Roof

Whatever the style, color or finish of your current roof, a Unified Steel™ stone coated roof can further enhance the appearance of your home. Whether you want the look of shingle, clay tile, cedar shake or slate, you can select a Unified Steel<sup>™</sup> roof that will highlight the beauty and increase the efficiency of your home. Several Cool Roof Rated\* products offered by Unified Steel<sup>™</sup> help improve the energy efficiency by reflecting sunlight and heat away from your roof. Unified Steel<sup>™</sup> roof will look beautiful for decades to come and requires little to no maintenance to provide a lasting improvement to your home's curb appeal.