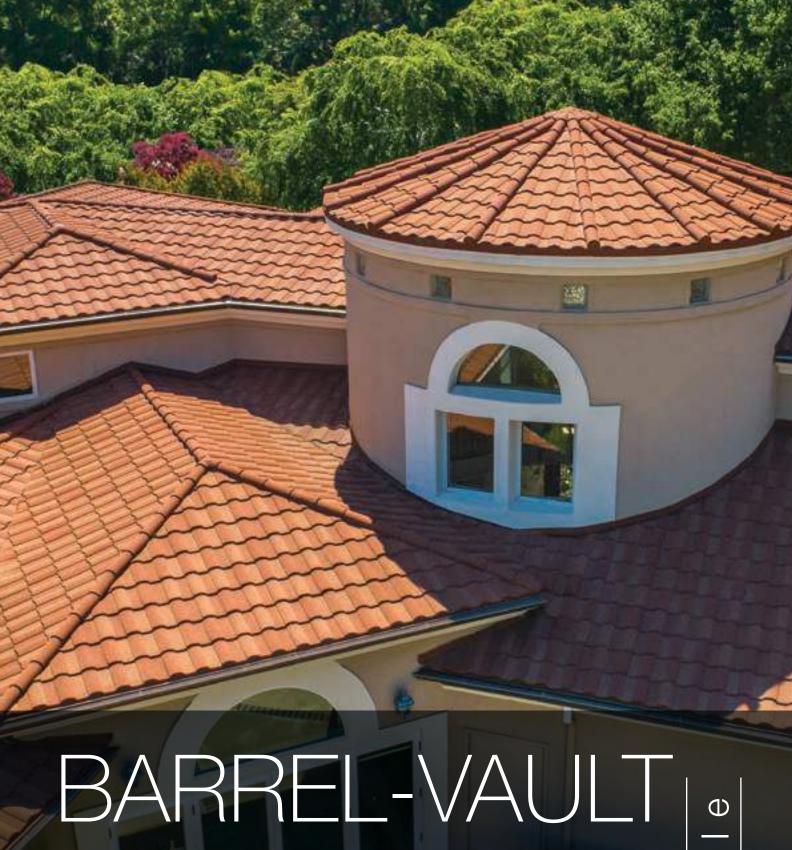

cal heat sources simulating the sun's radiation comparing Unified Steel<sup>™</sup> Stone Coated Roof System with Above Sheathing Ventilation (ASV) to a common asphalt shingle installation. The result is less heat in the attic and lower energy bills.



#### PINE-CREST k e Я Sh

Engineered to replicate hand-split wood shake with the durability of steel.



CRRC #: 0942-0227 / Ref: 0.22 / Emi: 0.92 / SRI: 23 / Aged SRI: 22\*







Cool Rated Color

Compliant with California Title 24, Part 6 Building Energy Efficiency Standards. \*Estimated Aged SRI.

Charcoal









Enhanced High-Definition two color blend that creates a clean, classic mid-profile shingle look.

S









# GRANITE-RIDGE 1

A low-profile high wind resistant shingle that adds long-life and beauty.

**\_** S















The traditional look of High-Barrel Spanish tile that enhances your home's curb appeal.



CRRC #: 0942-0228 / Ref: 0.22 / Emi: 0.93 / SRI: 23 / Aged SRI: 22\*









-----

Compliant with California Title 24, Part 6 Building Energy Efficiency Standards.



2\*







ds. \*Estimated Aged SRI.



HARBORWOOD 4DEP93569SF

New

CRRC #: 0942-0227 / Ref: 0.22 / Emi: 0.92 / SRI: 23 / Aged SRI: 22\*







Compliant with California Title 24, Part 6 Building Energy Efficiency Standards.





CRRC #: 0942-0226 / Ref: 0.20 / Emi: 0.92 / SRI: 20 / Aged SRI: 20\*



### Unified Steel<sup>™</sup> Accessories

Unified Steel<sup>™</sup> offers a wide range of innovative accessories for all of its panel profiles. It is these simple yet well-designed parts and pieces that provide a perfect finish to an