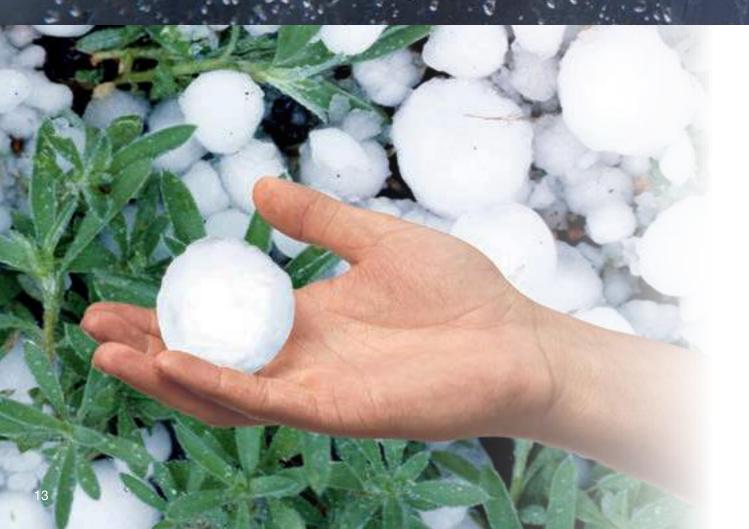

# Feel well-protected from the elements.

#### Hail Impact Tested Roofing

All Unified Steel<sup>™</sup> panels provide Class 4 Hail Impact Resistant rated performance<sup>1</sup>, the best rating available for roofing products. Our material is warranted for hail up to 2-1/2" inches in diameter and winds up to 120 mph<sup>2</sup>, helping protect your home while adding peace of mind.