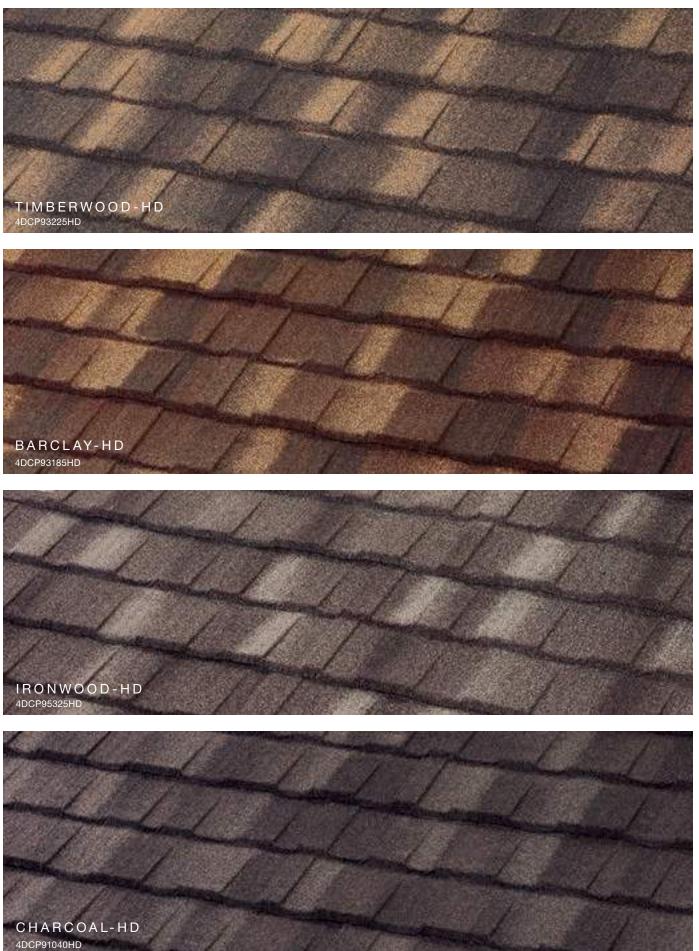

GY-EFFICIENT ABOVE-SHEATHING** VENTILATION



Why Steel?



### Energy-Efficient

Attic temperatures measured using identical heat sources simulating the sun's radiation comparing Unified Steel<sup>™</sup> Stone Coated Roof System with Above Sheathing Ventilation (ASV) to a common asphalt shingle installation. The result is less heat in the attic and lower energy bills.



#### PINE-CREST k e Я Sh

Engineered to replicate hand-split wood shake with the durability of steel.



CRRC #: 0942-0227 / Ref: 0.22 / Emi: 0.92 / SRI: 23 / Aged SRI: 22\*







Cool Rated Color

Compliant with California Title 24, Part 6 Building Energy Efficiency Standards. \*Estimated Aged SRI.

Charcoal









Enhanced High-Definition two color blend that creates a clean, classic mid-profile shingle look.

S









# GRANITE-RIDGE 1

A low-profile high wind resistant shingle that adds long-life and beauty.

**\_** S















The traditional look of High-Barrel Spanish tile that enhances your home's curb appeal.



CRRC #: 0942-0228 / Ref: 0.22 / Emi: 0.93 / SRI: 23 / Aged SRI: 22\*









-----

Compliant with California Title 24, Part 6 Building Energy Efficiency Standards.



2\*







ds. \*Estimated Aged SRI.



HARBORWOOD 4DEP93569SF

New

CRRC #: 0942-0227 / Ref: 0.22 / Emi: 0.92 / SRI: 23 / Aged SRI: 22\*







Compliant with California Title 24, Part 6 Building Energy Efficiency Standards.





CRRC #: 0942-0226 / Ref: 0.20 / Emi: 0.92 / SRI: 20 / Aged SRI: 20\*



### Unified Steel<sup>™</sup> Accessories

Unified Steel<sup>™</sup> offers a wide range of innovative accessorie