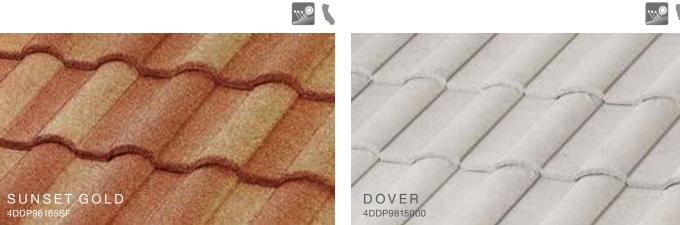

# GRANITE-RIDGE 1

A low-profile high wind resistant shingle that adds long-life and beauty.

**\_** S

The traditional look of High-Barrel Spanish tile that enhances your home's curb appeal.

CRRC #: 0942-0228 / Ref: 0.22 / Emi: 0.93 / SRI: 23 / Aged SRI: 22\*