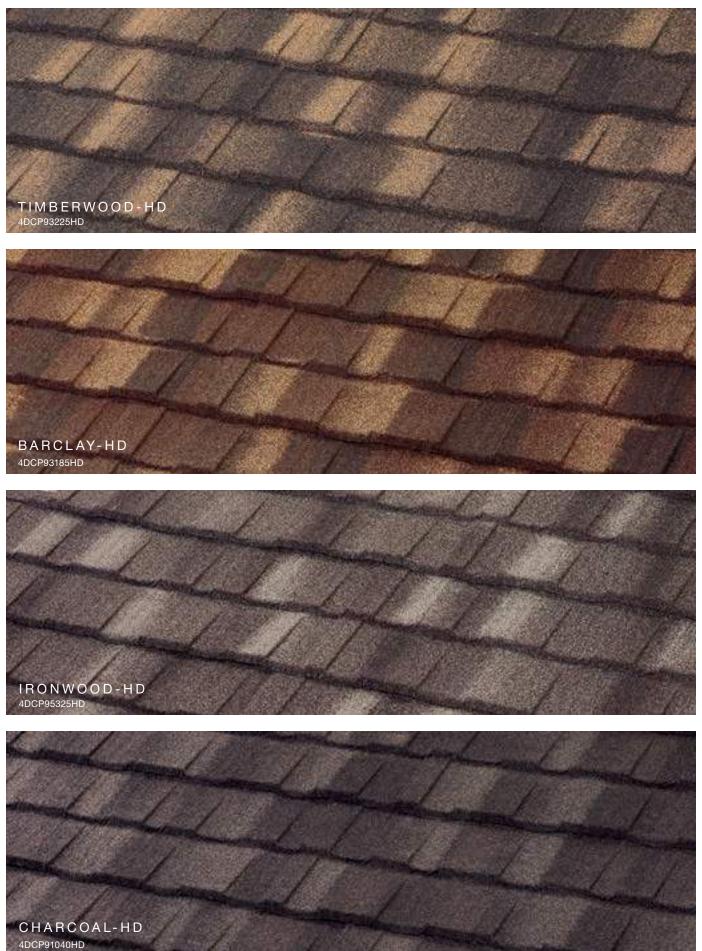

ERGY-EFFICIENT ABOVE-SHEATHING** VENTILATION



Why Steel?



### Energy-Efficient

Attic temperatures measured using identical heat sources simulating the sun's radiation comparing Unified Steel<sup>™</sup> Stone Coated Roof System with Above Sheathing Ventilation (ASV) to a common asphalt shingle installation. The result is less heat in the attic and lower energy bills.



#### PINE-CREST k e Я Sh

Engineered to replicate hand-split wood shake with the durability of steel.



CRRC #: 0942-0227 / Ref: 0.22 / Emi: 0.92 / SRI: 23 / Aged SRI: 22\*







Cool Rated Color

Compliant with California Title 24, Part 6 Building Energy Efficiency Standards. \*Estimated Aged SRI.

Charcoal









Enhanced High-Definition two color blend that creates a clean, classic mid-profile shingle look.

S









# GRANITE-RIDGE 1

A low-profile high wind resistant shingle that adds long-life and beauty.

**\_** S















The traditional look of High-Barrel Spanish tile that enhances your home's curb appeal.



CRRC #: 0942-0228 / Ref: 0.22 / Emi: 0.93 / SRI: 23 / Aged SRI: 22\*









-----

Compliant with California Title 24, Part 6 Building Energy Efficiency Standards.



2\*







ds. \*Estimated Aged SRI.



HARBORWOOD 4DEP93569SF

New

CRRC #: 0942-0227 / Ref: 0.22 / Emi: 0.92 / SRI: 23 / Aged SRI: 22\*







Compliant with California Title 24, Part 6 Building Energy Efficiency Standards.





CRRC #: 0942-0226 / Ref: 0.20 / Emi: 0.92 / SRI: 20 / Aged SRI: 20\*



### Unified Steel<sup>™</sup> Accessories

Unified Steel<sup>™</sup> offers a wide range of innovative accessor