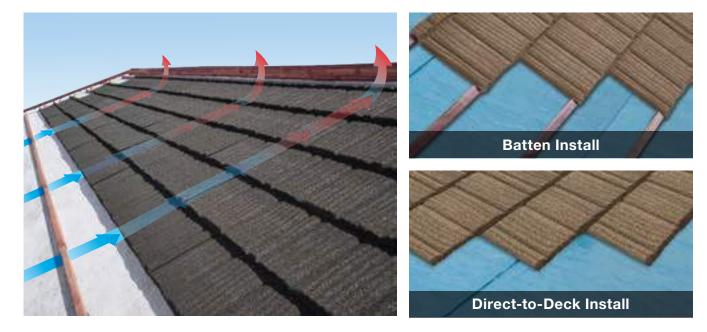

## Above-Sheathing Ventilation (ASV)

Hot air always rises and creates a natural convection effect. This allows the heated air to be exhausted through ventilation, which causes a continuous

airflow across the roof deck. The result is a cooler attic and living space in the home. No matter the install method, Batten with Elevated Batten System® (EBS) battens or Direct-to-Deck, a Unified Steel<sup>™</sup> Stone Coated roof with ASV can help provide energy savings compared to asphalt shingles.

The Oak Ridge National Laboratory (ORNL) conducted a 12-month study on the effects of high IR pigments vs. metal roofs installed with an airspace\*. The study showed that EBS or ASV can reduce heat flow into a building by nearly 30%. This can lead to an increase in year-round energy efficiency by reducing heat gains during the summer and heat losses during the winter. These dramatic results prove ASV is just as important to achieving energy efficiency as reflective roofs.

Hot air rises and is vented off the roof.