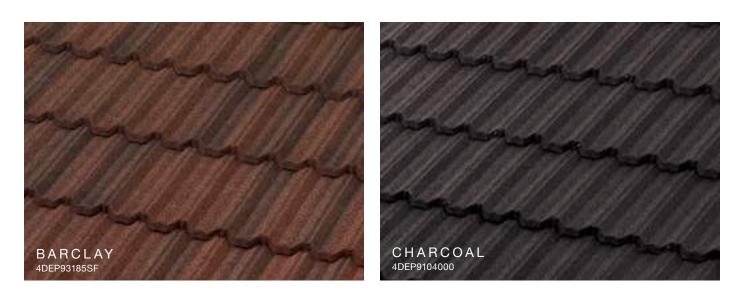

SRI: 23 / Aged SRI: 22\*







Cool Rated Color

Compliant with California Title 24, Part 6 Building Energy Efficiency Standards. \*Estimated Aged SRI.

Charcoal









Enhanced High-Definition two color blend that creates a clean, classic mid-profile shingle look.

S









# GRANITE-RIDGE 1

A low-profile high wind resistant shingle that adds long-life and beauty.

**\_** S















The traditional look of High-Barrel Spanish tile that enhances your home's curb appeal.



CRRC #: 0942-0228 / Ref: 0.22 / Emi: 0.93 / SRI: 23 / Aged SRI: 22\*









-----

Compliant with California Title 24, Part 6 Building Energy Efficiency Standards.



2\*







ds. \*Estimated Aged SRI.



HARBORWOOD 4DEP93569SF

New

CRRC #: 0942-0227 / Ref: 0.22 / Emi: 0.92 / SRI: 23 / Aged SRI: 22\*







Compliant with California Title 24, Part 6 Building Energy Efficiency Standards.





CRRC #: 0942-0226 / Ref: 0.20 / Emi: 0.92 / SRI: 20 / Aged SRI: 20\*



### Unified Steel<sup>™</sup> Accessories

Unified Steel<sup>™</sup> offers a wide range of innovative accessories for all of its panel profiles. It is these simple yet well-designed parts and pieces that provide a perfect finish to any roof.



## Have you considered what is underneath your roof? **Unified Steel<sup>™</sup> Cool Roof System**

#### These components provide energy efficiency and give great return on your investment.







Sol-R-Skin<sup>™</sup> BLUE Underlayment





## Above-Sheathing Ventilation (ASV)

Hot air always rises and creates a natural convection effect. This allows the heated air to be exhausted throu