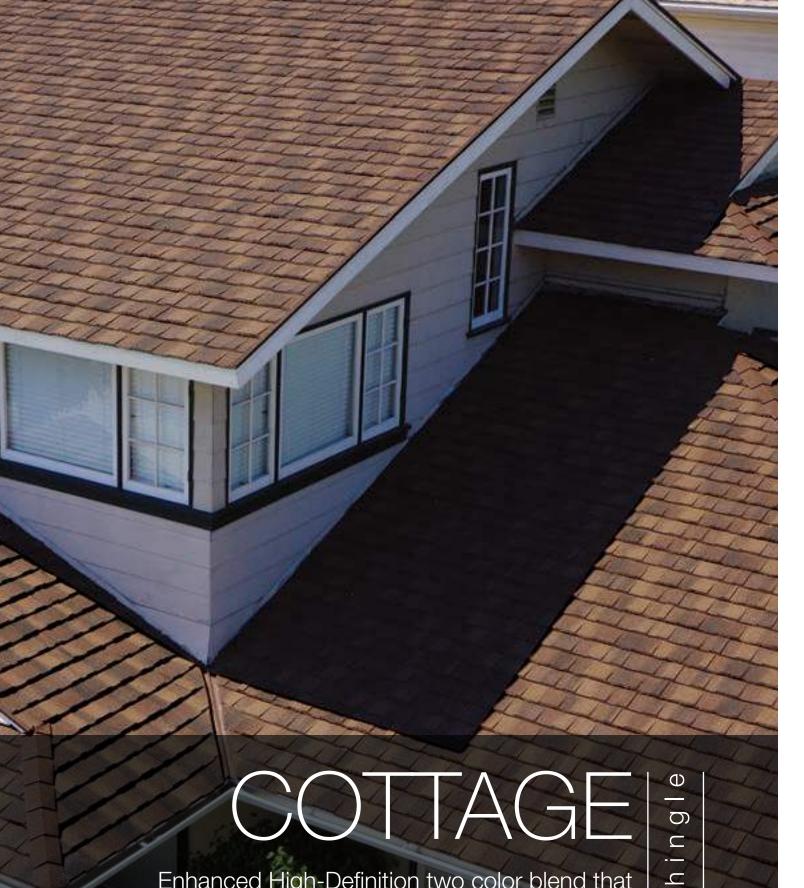

# THE ROOF IS YOUR HOME'S FIRST IMPRESSION

COTTAGE Shingle

Charcoal

Enhanced High-Definition two color blend that creates a clean, classic mid-profile shingle look.

S