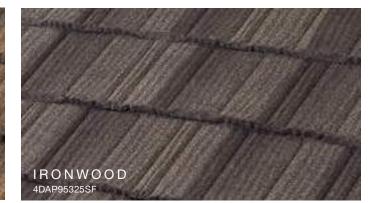

IMPACT RATED\*

**120 MPH WIND WARRANTY** 



LIGHTWEIGHT 1.5-LBS/SQ-FT.



FIRE RESISTANT MATERIALS

**ENERGY-EFFICIENT ABOVE-SHEATHING** VENTILATION



Why Steel?



### Energy-Efficient

Attic temperatures measured using identical heat sources simulating the sun's radiation comparing Unified Steel<sup>™</sup> Stone Coated Roof System with Above Sheathing Ventilation (ASV) to a common asphalt shingle installation. The result is less heat in the attic and lower energy bills.



#### PINE-CREST k e Я Sh

Engineered to replicate hand-split wood shake with the durability of steel.



CRRC #: 0942-0227 / Ref: 0.22 / Emi: 0.92 / SRI: 23 / Aged SRI: 22\*







Cool Rated Color

Compliant with California Title 24, Part 6 Building Energy Efficiency Standards. \*Estimated Aged SRI.

Charcoal









Enhanced High-Definition two color blend that creates a clean, classic mid-profile shingle look.

S









# GRANITE-RIDGE 1

A low-profile high wind resistant shingle that adds long-life and beauty.

**\_** S















The traditional look of High-Barrel Spanish tile that enhances your home's curb appeal.



CRRC #: 0942-0228 / Ref: 0.22 / Emi: 0.93 / SRI: 23 / Aged SRI: 22\*









-----

Compliant with California Title 24, Part 6 Building Energy Efficiency Standards.



2\*







ds. \*Estimated Aged SRI.



HARBORWOOD 4DEP93569SF

New

CRRC #: 0942-0227 / Ref: 0.22 / Emi: 0.92 / SRI: 23 / Aged SRI: 22\*







Compliant with California Title 24, Part 6 Building Energy Efficiency Standards.





CRRC #: 0942-0226 / Ref: 0.20 / Emi: 0.92 / SRI: 20 / Aged SRI: 20\*



###