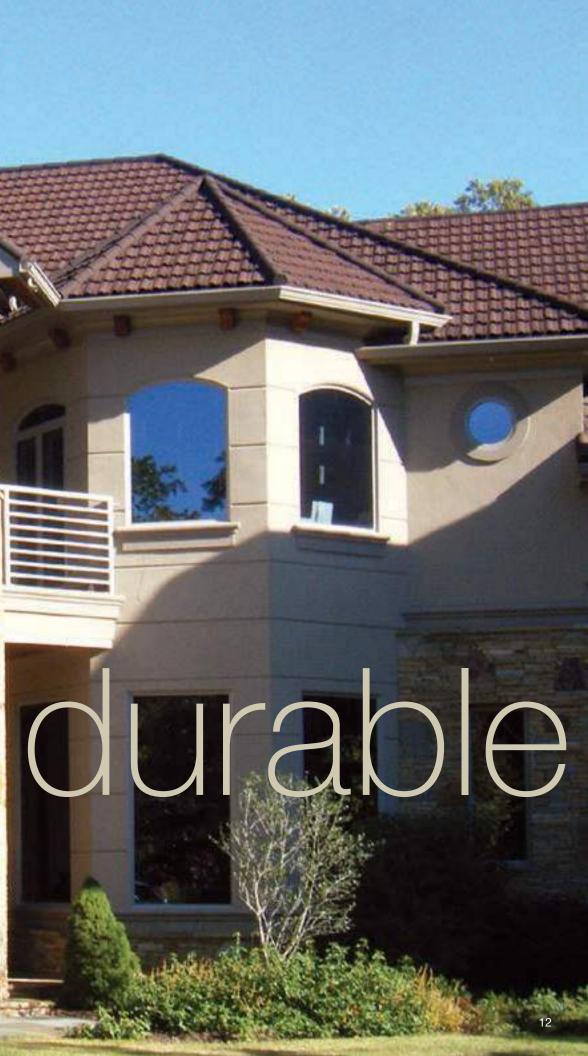

# Feel well-protected from the elements.

#### Hail Impact Tested Roofing

All Unified Steel<sup>™</sup> panels provide Class 4 Hail Impact Resistant rated performance<sup>1</sup>, the best rating available for roofing products. Our material is warranted for hail up to 2-1/2" inches in diameter and winds up to 120 mph<sup>2</sup>, helping protect your home while adding peace of mind.