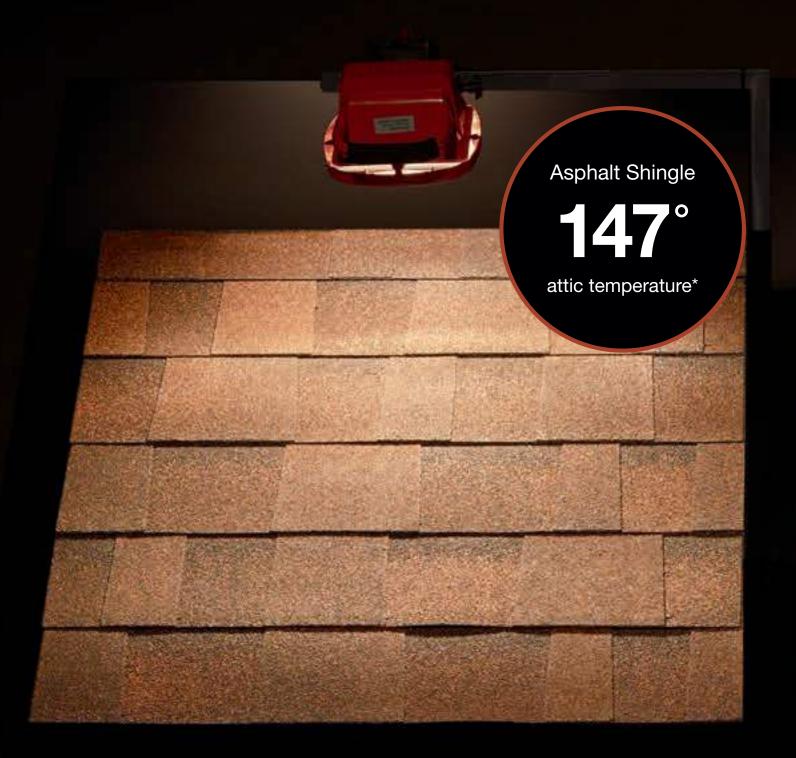

### Energy-Efficient

Attic temperatures measured using identical heat sources simulating the sun's radiation comparing Unified Steel<sup>™</sup> Stone Coated Roof System with Above Sheathing Ventilation (ASV) to a common asphalt shingle installation. The result is less heat in the attic and lower energy bills.